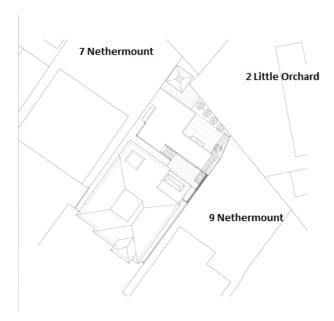

## Additional Comments Received from 9 Nethermount, Bearsted:

Having read the report to committee today relating the above application, we note that the diagram in section 2.09 shows the boundary between houses number 8 and 7 (northwest elevation) and gives the impression that the boundary is quite long. It does not demonstrate the boundary between houses 8 and 9 which is shorter and therefore the proposed screen would have a greater impact on this boundary.

## Officer Comments

The length of the boundary between nos.8 and 9 Nethermount is demonstrated in the application documents and has been taken into consideration in the assessment of this application. For further clarity on the issue raised, the site plan below details the boundaries with the closest neighbouring properties: